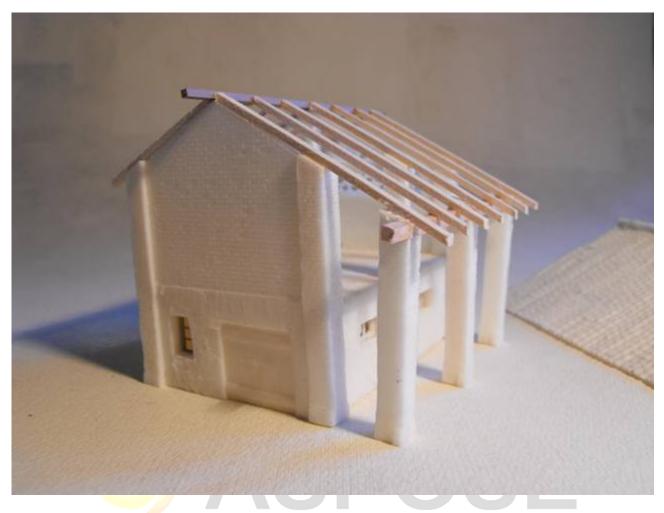

Fienile con frangisole possibile modifica per renderlo più lungo **COMPATAPIS** Viene fornito solo su richiesta è un pezzo unico e richiedere preventivo

Fienile con frangisole possibile modifica per rendere tetto più spiovente Viene fornito solo su richiesta è un pezzo unico e richiedere preventivo