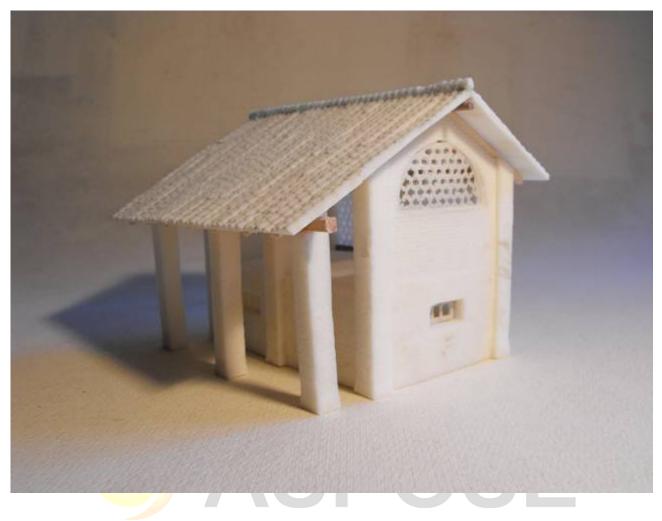

Fienile con frangisole possibile modifica per renderlo più lungo **COMPATAPIS** Viene fornito solo su richiesta è un pezzo unico e richiedere preventivo

Fienile con frangisole possibile modifica per rendere tetto più spiovente Viene fornito solo su richiesta è un pezzo unico e richiedere preventivo