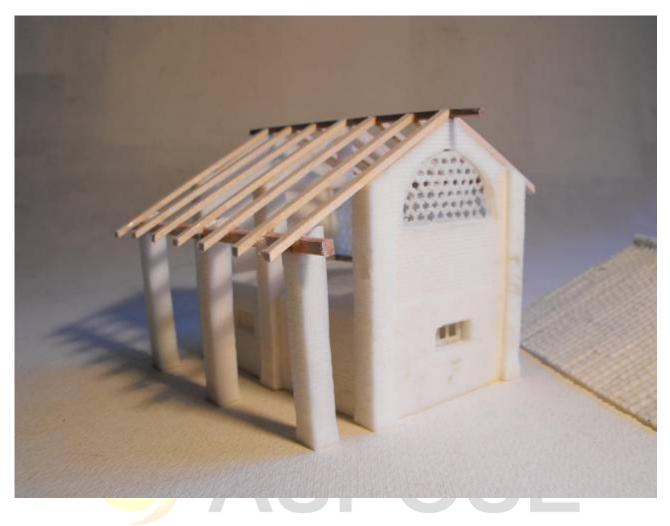

Fienile con frangisole possibile modifica per renderlo più lungo **COMPATAPIS** Viene fornito solo su richiesta è un pezzo unico e richiedere preventivo

Fienile con frangisole possibile modifica per rendere tetto più spiovente Viene fornito solo su richiesta è un pezzo unico e richiedere preventivo