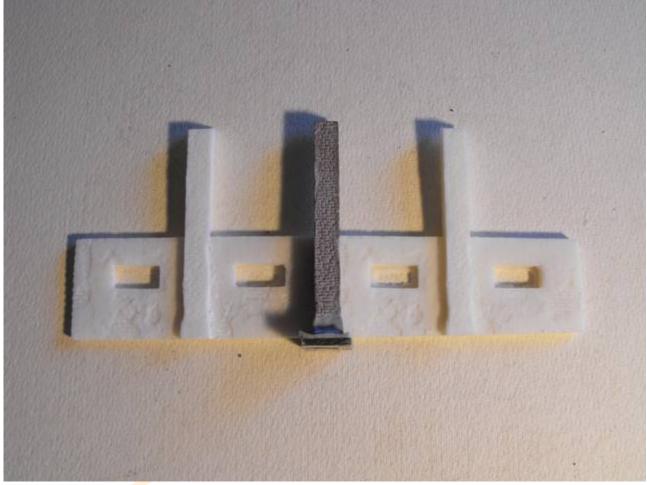

Fienile con frangisole possibile modifica per renderlo più lungo **COMPATAPIS** Viene fornito solo su richiesta è un pezzo unico e richiedere preventivo

Fienile con frangisole possibile modifica per rendere tetto più spiovente Viene fornito solo su richiesta è un pezzo unico e richiedere preventivo