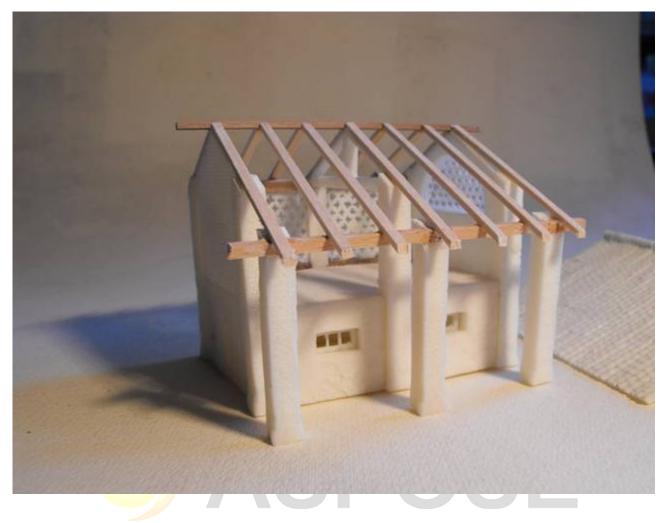

Fienile con frangisole possibile modifica per renderlo più lungo **COMPATAPIS** Viene fornito solo su richiesta è un pezzo unico e richiedere preventivo

Fienile con frangisole possibile modifica per rendere tetto più spiovente Viene fornito solo su richiesta è un pezzo unico e richiedere preventivo